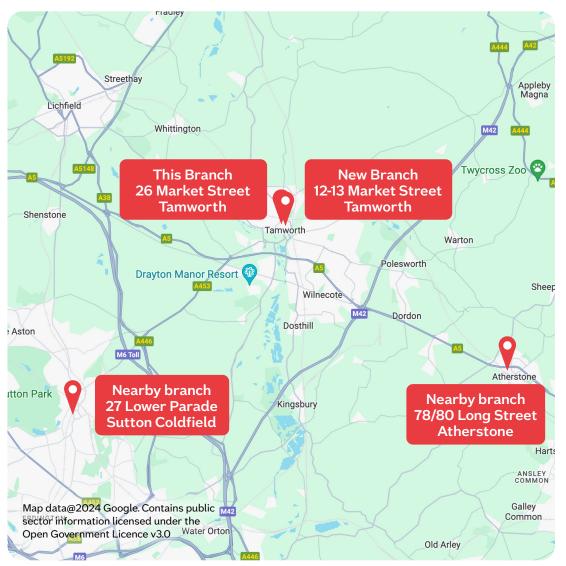

#### Where are our nearby branches?

Sutton Coldfield 27 Lower Parade Sutton Coldfield B72 1XX

Tel: **0345 266 0504**Distance: **8.3 miles** 

More details

Atherstone

78/80 Long Street

Atherstone CV9 1AU

Tel: 0345 266 0885

Distance: 9 miles

More details

#### Why we're on the move

Sometimes, as part of our branch commitment, we move our branches to a better space to make sure we keep giving you the best service we can. And that's what we're doing with your new **Tamworth** branch, located just a short walk away.

#### When we're on the move

Your better **Tamworth** branch will be at **12-13 Market Street Tamworth B79 7LU** and will be opening at **10am** on **Monday 4th November 2024**.

## Nearby branches

Once **Tamworth** branch has closed on **Tuesday 29 October 2024**, you'll find us at one of our nearby branches. Please visit the **Arrivabus.co.uk** website, for transport options and information.